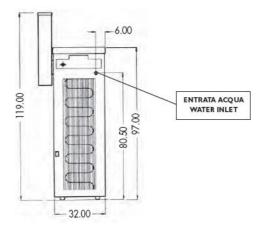

## **Technical data**

| ~ | Water production         |      | Lt/h 22        |
|---|--------------------------|------|----------------|
| 0 | Water production         |      |                |
| 0 | Inlet water temperature  |      | 20°C           |
| 0 | Outlet water temperature |      | 8÷12°C         |
| 0 | Room temoerature         |      | 25°C           |
| 0 | Tank capacity            |      | Lt 3           |
| 0 | hermetic compressor      |      | 1/12 HP        |
| 0 | nominal absorption       | 140W |                |
| 0 | power supply             |      | 220V           |
| 0 | case dimensions          |      | 400x420x1060mm |
| 0 | net weight               |      | 23Kg           |