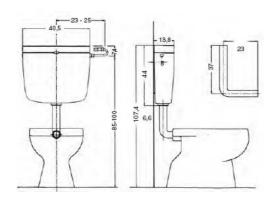

#### **Features**

- o exposed cistern with anti-condensation insulation
- o equipped with quiet float valve complying with ČSN EN 14124
- o dual flush button integrated in the right side of the lid
- o side (left or right) or rear water inlet

### **Technical data**

| 0 | Total capacity                  | Lt 12      |
|---|---------------------------------|------------|
| 0 | Total flush volume adjustment   | Lt 6-9     |
| 0 | Short flush volume              | Lt 3       |
| 0 | Internal diameter of flush pipe | mm 50      |
| 0 | Average flush speed             | I/s 2,0    |
| 0 | Operation                       | Dual flush |

### **Contents**

- o Flush pipe Ø50/Ø40
- o Chromed angle valve 3/8"

#### Item

18.00 Ecobox