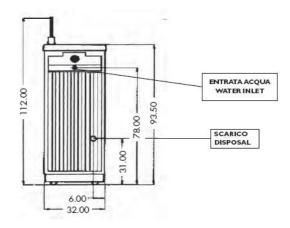

### **Technical data**

| 0 | Water production         | Lt/h 50 |
|---|--------------------------|---------|
| 0 | Inlet water temperature  | 20°C    |
| 0 | Outlet water temperature | 8÷12°C  |
| 0 | Room temoerature         | 25°C    |
| 0 | hermetic compressor      | 1/4 HP  |
| 0 | nominal absorption       | 250W    |
| 0 | power supply             | 220V    |

o case dimensions 400x420x1060mm

o net weight 31Kg