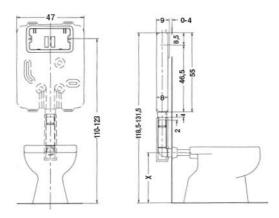

#### **Technical data**

- o Total capacity Lt 10,5
- Total flush volume adjustment
- o Internal diameter of flush pipe
- o Average flush speed
- o Operation