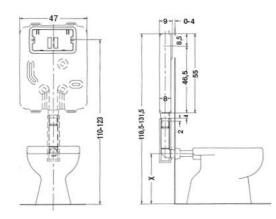

## **Technical data**

| 0 | Total capacity                  | Lt 10,5    |
|---|---------------------------------|------------|
| 0 | Total flush volume adjustment   | Lt 6-9     |
| 0 | Short flush volume              | Lt 3       |
| 0 | Internal diameter of flush pipe | mm 50      |
| 0 | Average flush speed             | I/s 2,2    |
| 0 | Operation                       | Dual flush |

### Item

14.00E/DC Hidrobox Evolution