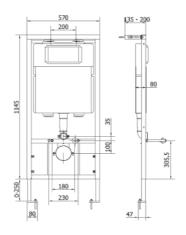

#### **Field of application**

- o Wall concealed installation
- o Installation in light and masonry walls, self-supporting single and double walls
- o For wall hung WC, adjustable distance 18-23cm
- o Screed deepness from 0 to 25 cm
- o Installation for disabled

#### Features

- o in wall cistern with anti-condensation insulation
- o pneumatic control by recessed, external push button or pedal
- o Fully inspected cistern (replacement of flush valve and seal seat)
- o equipped with quiet float valve compliance with DIN and NF standards
- o Powder coated steel frame
- Fixing collar for drain pipe

#### **Technical data**

| 0 | Total capacity | Lt 10,5 |
|---|----------------|---------|
|   |                |         |

| 0 | Total flush volume adjustment | Lt 6-9 |
|---|-------------------------------|--------|
| 0 | Flush pipe inside diameter    | mm 50  |

- Flush pipe inside diameter
- Average flush speed
  Operation
  I/s 2,2
  single flush

### Contents

- o Insulated flush pipe
- o Wc connection tube
- o Angle stop valve
- Protection cover for inspection hole
- o Fixing bolts and brackets
- o Wall drain pipe Ø90