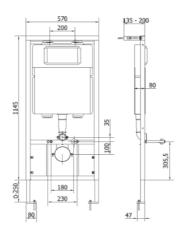

# Module for light walls HIDROLITE EVOLUTION



## **Field of application**

- o Wall concealed installation
- o Installation in light and masonry walls, self-supporting single and double walls
- For wall hung WC, adjustable distance 18-23cm
- o Screed deepness from 0 to 25 cm

#### Features

- o in wall cistern with anti-condensation insulation
- o front control plate
- Fully inspected cistern (replacement of flush valve and seal seat)
- o equipped with quiet float valve compliance with DIN and NF standards
- o Powder coated steel frame
- o Fixing collar for drain pipe

# **Technical data**

| sh |
|----|
| <  |

# Contents

- o Insulated flush pipe
- o Wc connection tube
- o Angle stop valve
- Protection cover for inspection hole
- o Fixing bolts and brackets
- Wall drain pipe Ø90

## Item

14.25/0C Hidrolite Evolution