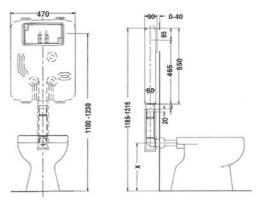

# **Technical data**

| 0 | Total capacity                  | Lt 10,5    |
|---|---------------------------------|------------|
| 0 | Total flush volume adjustment   | Lt 6-9     |
| 0 | Short flush volume              | Lt 3       |
| 0 | Internal diameter of flush pipe | mm 50      |
| 0 | Average flus speed              | l/s 2,2    |
| 0 | Operation                       | Dual flush |
| 0 | Dispenser tank capacity         | ml 500     |
|   |                                 |            |