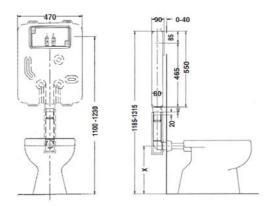

### **Technical data**

| 0 | Total capacity                  | Lt 10,5    |
|---|---------------------------------|------------|
| 0 | Total flush volume adjustment   | Lt 6-9     |
| 0 | Short flush volume              | Lt 3       |
| 0 | Internal diameter of flush pipe | mm 50      |
| 0 | Average flus speed              | I/s 2,2    |
| 0 | Operation                       | Dual flush |

## **Equipment**

- o Insulated flush pipe
- o Connection pipe to wc
- Stop valve
- o protection cover of the inspection opening
- o fixing screws and brackets