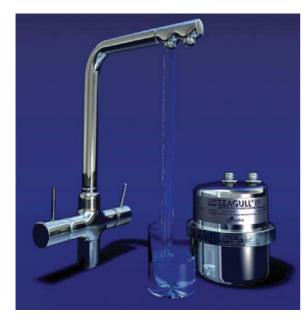

# Water purifier SEAGULL IV® DELUXE

## **Equipment**

o 3 way deluxe aucet

Ø sink hole 35mmMaximum temperature 60°C

Operating pressure 3 bar

#### Item

10.03/L Seagull IV Deluxe

\* Valore medio soggetto a variazioni in base al tipo di affluente

\_