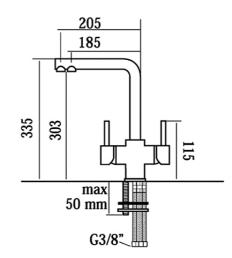

## **Equipment**

o 3 way deluxe aucet

Ø sink hole 35mmMaximum temperature 60°C

Operating pressure 3 bar