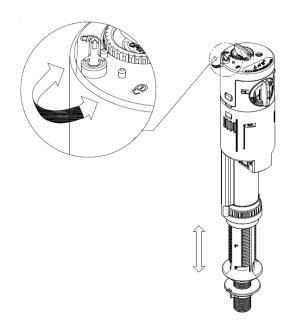

## **Characteristics**

- o Universal installation
- The most compact of the category Ø 53 mm
- Counter pressure filling valve
- Ultra silent
- o Immediate shut off of the flow at the desired level using inlet water pressure
- o Pressure stable, easy water level adjustment
- Corrosion resistant materials (POM)
- Easy and fast installation
- o Anti syphon system to avoid pollution of the main line
- From above easy telescopic set up
- o Easy access strainer for dirt

## **Technical data**

|                      | Data       | Dimensions  |
|----------------------|------------|-------------|
| Min working pressure | 0,2 bar    | H = 208÷335 |
| Max working pressure | 16,0 bar   | Ø = 53 mm   |
| Connection           | 3/8"       |             |
| Water level          | 120÷247 mm |             |
| Height regulation    | 208÷335 mm |             |